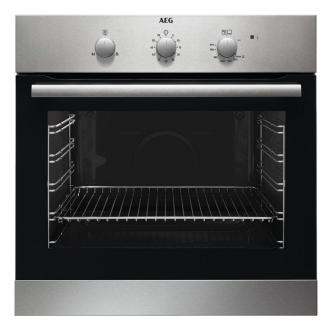

- Built-in oven
  - Oven cooking functions: Bottom heat, Grilling, Grilling with turnspit, Light
  - Anti fingerprint stainless steel
  - Oven with turnspit
  - High gloss enamel oven lining, easy to clean
  - ISOFRONT® PLUS cool oven door
  - Easy to clean door
  - Electric oven ignition
  - Thermocouple safety for the oven
  - Cooling fan
  - Trays supplied with the oven: 1 Cake tray aluminium
  - Grids supplied with the oven: 1 Grill pan grid chromed wirework
  - Electric cable length: 1.6 m