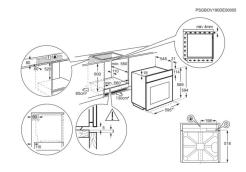

## BGB101011M

| Product | Specification |
|---------|---------------|
|         | opoonnounom   |

| Product Installation   | Built_In                                       |
|------------------------|------------------------------------------------|
| Product Typology       | BI_Oven_Gas                                    |
| Product Classification | Core                                           |
| Туре                   | Single                                         |
| Installation           | BI                                             |
| Size                   | 60x60                                          |
| Oven Energy            | Gas                                            |
| Cooking                | Open Burner + Grill                            |
| Cleaning top oven      | Clean Enamel                                   |
| Cleaning bottom oven   | No                                             |
| Nø of cavities         | 1                                              |
| Design family          | AEG                                            |
| Main colour            | Stainless steel with antifingerprint           |
| Control Panel material | Stainless steel with antifingerprint           |
| Type of doors          | 1 Horizontal stripe, 2 Glasses                 |
| Type of handle         | Metal                                          |
| Door type bottom oven  | No                                             |
| Door hinges            | Drop Down Equilibrated, Drop Down<br>Removable |
| Drawer                 | No                                             |
| Control lamps          | Power on                                       |
| Hob control            | No                                             |
| Type of timer min.     | Minute Minder                                  |
|                        |                                                |

| Electronic Oven Control              | No                                     |
|--------------------------------------|----------------------------------------|
| Cooking function top oven            | Bottom, Grill, Grill + turnspit, Light |
| Height total                         | 594                                    |
| Width mm                             | 594                                    |
| Depth mm                             | 569                                    |
| Built in depth mm                    | 550                                    |
| Built in height mm                   | 600                                    |
| Built in width mm                    | 560                                    |
| Gas original                         | G20 (2H) 20 mbar                       |
| Gas replacement 2                    | G30/G31 (3B/P) 30/30 mbar              |
| Gas category                         | II2H3B/P                               |
| Frequency                            | 50/60                                  |
| Voltage                              | 220-240                                |
| Required fuse (A)                    | 16                                     |
| Cord length external                 | 1.6                                    |
| Total electricity loading (W)        | 70                                     |
| Max power gas (W)                    | 4300                                   |
| Max power grill - Top Oven           | 1600                                   |
| Grill element power - Top Oven       | 1600                                   |
| Stand-by power Electrical - Top Oven | 0                                      |
| Lamp power - Top Oven                | 40                                     |
| Motor power - Top Oven               | 15                                     |
| Height net internal                  | 0                                      |