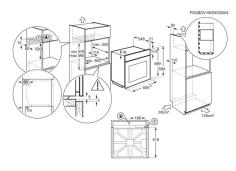

## BGB101011M

| Product | Specification |
|---------|---------------|
|         | opoonnounom   |

| Product Installation   | Built_In                                       |
|------------------------|------------------------------------------------|
| Product Typology       | BI_Oven_Gas                                    |
| Product Classification | Core                                           |
| Туре                   | Single                                         |
| Installation           | BI                                             |
| Size                   | 60x60                                          |
| Oven Energy            | Gas                                            |
| Cooking                | Open Burner + Grill                            |
| Cleaning top oven      | Clean Enamel                                   |
| Cleaning bottom oven   | No                                             |
| Nø of cavities         | 1                                              |
| Design family          | AEG                                            |
| Main colour            | Stainless steel with antifingerprint           |
| Control Panel material | Stainless steel with antifingerprint           |
| Type of doors          | 1 Horizontal stripe, 2 Glasses                 |
| Type of handle         | Metal                                          |
| Door type bottom oven  | No                                             |
| Door hinges            | Drop Down Equilibrated, Drop Down<br>Removable |
| Drawer                 | No                                             |
| Control lamps          | Power on                                       |
| Hob control            | No                                             |
| Type of timer min.     | Minute Minder                                  |
|                        |                                                |

| Electronic Oven Control              | No                                     |
|--------------------------------------|----------------------------------------|
| Cooking function top oven            | Bottom, Grill, Grill + turnspit, Light |
| Height total                         | 594                                    |
| Width mm                             | 594                                    |
| Depth mm                             | 569                                    |
| Built in depth mm                    | 550                                    |
| Built in height mm                   | 600                                    |
| Built in width mm                    | 560                                    |
| Gas original                         | G20 (2H) 20 mbar                       |
| Gas replacement 2                    | G30/G31 (3B/P) 30/30 mbar              |
| Gas category                         | II2H3B/P                               |
| Frequency                            | 50/60                                  |
| Voltage                              | 220-240                                |
| Required fuse (A)                    | 16                                     |
| Cord length external                 | 1.6                                    |
| Total electricity loading (W)        | 70                                     |
| Max power gas (W)                    | 4300                                   |
| Max power grill - Top Oven           | 1600                                   |
| Grill element power - Top Oven       | 1600                                   |
| Stand-by power Electrical - Top Oven | 0                                      |
| Lamp power - Top Oven                | 40                                     |
| Motor power - Top Oven               | 15                                     |
| Height net internal                  | 0                                      |